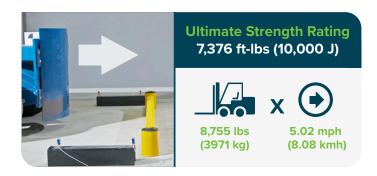

### IMPACT **TESTING**

Rigorous product testing at the highest standard.

90° 7,376 ft-lbs 10,000 J 45° 10,432 ft-lbs 14,144 J 30° 14,751 ft-lbs 20,000 J

#### WHAT DOES 7,376 FT LBS (10,000 J) MEAN TO YOU?