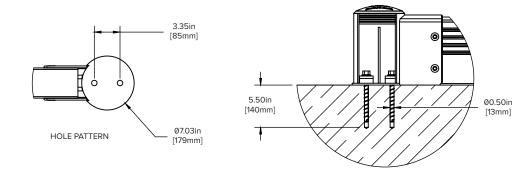

our operators, forklifts, and facility safe.







\* PATENTS PENDING

(800) 800-8503



### IMPACT **TESTING**

Rigorous product testing at the highest standard.





90° 7,376 ft-lbs 10,000 J 45° 10,432 ft-lbs 14,144 J 30° 14,751 ft-lbs 20,000 J

#### WHAT DOES 7,376 FT LBS (10,000 J) MEAN TO YOU?



### MATERIAL **PROPERTIES**

### **BARRIER DEFLECTION:**



|             | Working Temperatures | 32°F-130°F<br>(0°C-54°C) |
|-------------|----------------------|--------------------------|
| $\triangle$ | Toxicity             | Not Hazardous            |



| Flammability       | Does Not<br>Easily Ignite |
|--------------------|---------------------------|
| REACH / RSCA / DSL | Compliant                 |



# SAFESTOP GROUNDBARRIER

### **SafeStop GroundBarrier**

Hardware included.