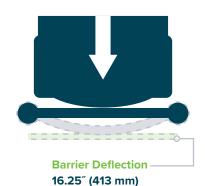

### **BARRIER DEFLECTION:**

|             | Working Temperatures | 32°F-130°F<br>(0°C-54°C) |
|-------------|----------------------|--------------------------|
| $\triangle$ | Toxicity             | Not Hazardous            |