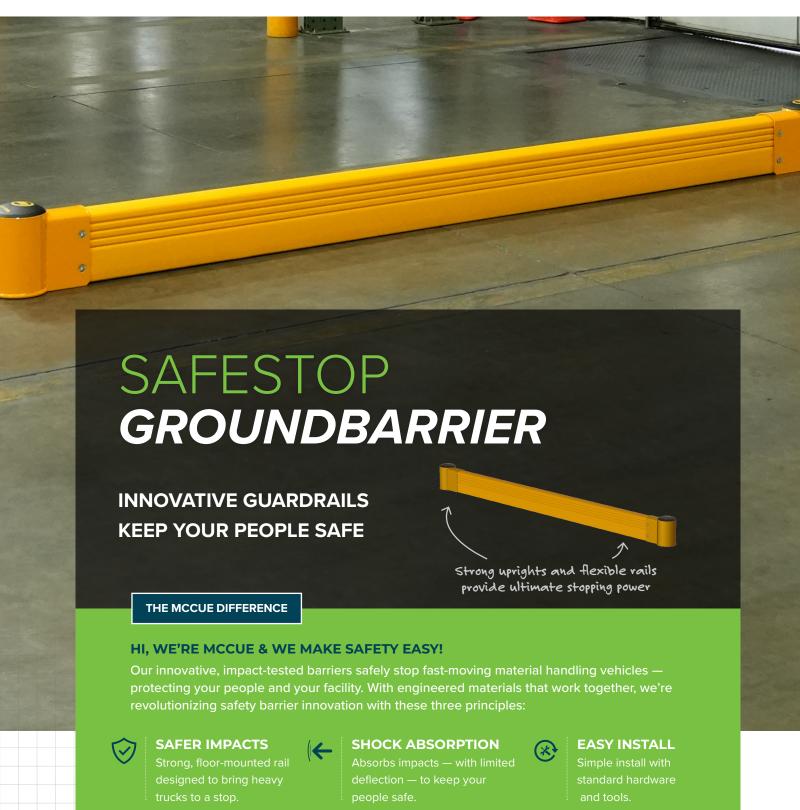

# POST & RAIL STRENGTH: O

Industry-leading upright strength from shock-absorbing post technology.

Modular posts and rails allow for endless configurations.

#### **IMPACT ABSORBING:** O

Proprietary rail connection provides unparalleled impact absorbency.