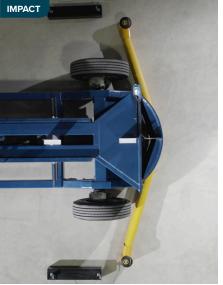

### HOW IT WORKS

GroundBarrier is packed full of innovative technology to safely stop heavy machinery. Upon impact, its reinforced uprights offer strength while its shock-absorbing rails flex to dissipate impact energy — keeping your operators, forklifts, and facility safe.

### IMPACT **TESTING**

Rigorous product testing at the highest standard.

90° 7,376 ft-lbs 10,000 J 45° 10,432 ft-lbs 14,144 J 30° 14,751 ft-lbs 20,000 J