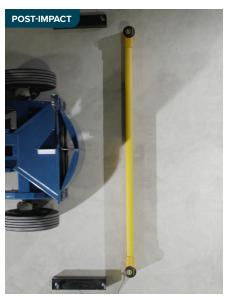

### HOW IT WORKS

GroundBarrier is packed full of innovative technology to safely stop heavy machinery. Upon impact, its reinforced uprights offer strength while its shock-absorbing rails flex to dissipate impact energy — keeping your operators, forklifts, and facility safe.

### IMPACT **TESTING**

Rigorous product testing at the highest standard.

90° 7,376 ft-lbs 10,000 J 45° 10,432 ft-lbs 14,144 J 30° 14,751 ft-lbs 20,000 J