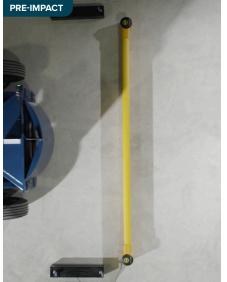

### IMPACT **TESTING**

Rigorous product testing at the highest standard.

90° 7,376 ft-lbs 10,000 J 45° 10,432 ft-lbs 14,144 J 30° 14,751 ft-lbs 20,000 J

#### WHAT DOES 7,376 FT LBS (10,000 J) MEAN TO YOU?