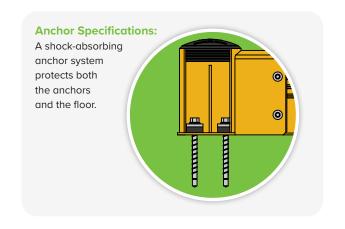

# POST & RAIL STRENGTH: O

Industry-leading upright strength from shock-absorbing post technology.

Modular posts and rails allow for endless configurations.

### HOW IT WORKS

GroundBarrier is packed full of innovative technology to safely stop heavy machinery. Upon impact, its reinforced uprights offer strength while its shock-absorbing rails flex to dissipate impact energy — keeping your operators, forklifts, and facility safe.