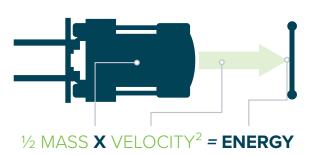

er**, a flush-mounted safety barrier that protects people, floors, and facilities. Its combined shock-absorbent materials give it the ability to slow and stop material handling equipment — ensuring the safety of your employees and the integrity of your concrete floors. With the added options of PedestrianBarrier or GuardRail for extra stopping power, keeping your facility safe has never been easier.

### HOW IT WORKS

GroundBarrier is packed full of innovative technology to safely stop heavy machinery. Upon impact, its reinforced uprights offer strength while its shock-absorbing rails flex to dissipate impact energy — keeping your operators, forklifts, and facility safe.







\* PATENTS PENDING

(800) 800-8503



### IMPACT **TESTING**

Rigorous product testing at the highest standard.





90° 7,376 ft-lbs 10,000 J 45° 10,432 ft-lbs 14,144 J 30° 14,751 ft-lbs 20,000 J

#### WHAT DOES 7,376 FT LBS (10,000 J) MEAN TO YOU?



### MATERIAL **PROPERTIES**

### **BARRIER DEFLECTION:**



|             | Working Temperatures | 32°F-130°F<br>(0°C-54°C) |
|-------------|----------------------|--------------------------|
| $\triangle$ | Toxicity             | Not Hazardous            |



| Flammability       | Does Not<br>Easily Ignite |
|--------------------|---------------------------|
| REACH / RSCA / DSL | Compliant                 |



# SAFESTOP GROUNDBARRIER

### **SafeStop GroundBarrier**

Hardware included.