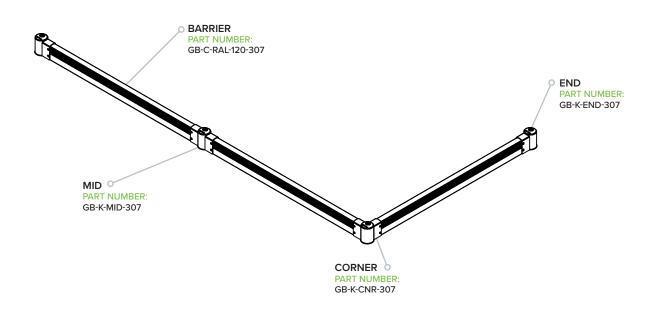

# POST & RAIL STRENGTH: O

Industry-leading upright strength from shock-absorbing post technology.

Modular posts and rails allow for endless configurations.

### **SafeStop GroundBarrier**

Hardware included.