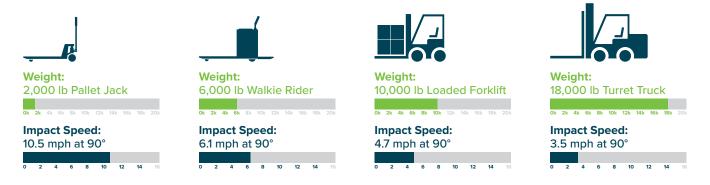

ity to slow and stop material handling equipment — ensuring the safety of your employees and the integrity of your concrete floors. With the added options of PedestrianBarrier or GuardRail for extra stopping power, keeping your facility safe has never been easier.

### HOW IT WORKS

GroundBarrier is packed full of innovative technology to safely stop heavy machinery. Upon impact, its reinforced uprights offer strength while its shock-absorbing rails flex to dissipate impact energy — keeping your operators, forklifts, and facility safe.







\* PATENTS PENDING

(800) 800-8503



### IMPACT **TESTING**

Rigorous product testing at the highest standard.





90° 7,376 ft-lbs 10,000 J 45° 10,432 ft-lbs 14,144 J 30° 14,751 ft-lbs 20,000 J

#### WHAT DOES 7,376 FT LBS (10,000 J) MEAN TO YOU?



### MATERIAL **PROPERTIES**

### **BARRIER DEFLECTION:**



|             | Working Temperatures | 32°F-130°F<br>(0°C-54°C) |
|-------------|----------------------|--------------------------|
| $\triangle$ | Toxicity             | Not Hazardous            |



| Flammability       | Does Not<br>Easily Ignite |
|--------------------|---------------------------|
| REACH / RSCA / DSL | Compliant                 |



# SAFESTOP GROUNDBARRIER

### **SafeStop GroundBarrier**

Hardware included.