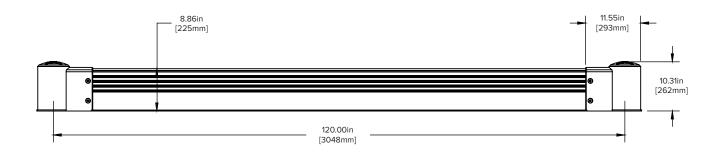

r operators, forklifts, and facility safe.







\* PATENTS PENDING

(800) 800-8503



### IMPACT **TESTING**

Rigorous product testing at the highest standard.





90° 7,376 ft-lbs 10,000 J 45° 10,432 ft-lbs 14,144 J 30° 14,751 ft-lbs 20,000 J

#### WHAT DOES 7,376 FT LBS (10,000 J) MEAN TO YOU?



### MATERIAL **PROPERTIES**

### **BARRIER DEFLECTION:**



|             | Working Temperatures | 32°F-130°F<br>(0°C-54°C) |
|-------------|----------------------|--------------------------|
| $\triangle$ | Toxicity             | Not Hazardous            |



| Flammability       | Does Not<br>Easily Ignite |
|--------------------|---------------------------|
| REACH / RSCA / DSL | Compliant                 |



# SAFESTOP GROUNDBARRIER

### **SafeStop GroundBarrier**

Hardware included.